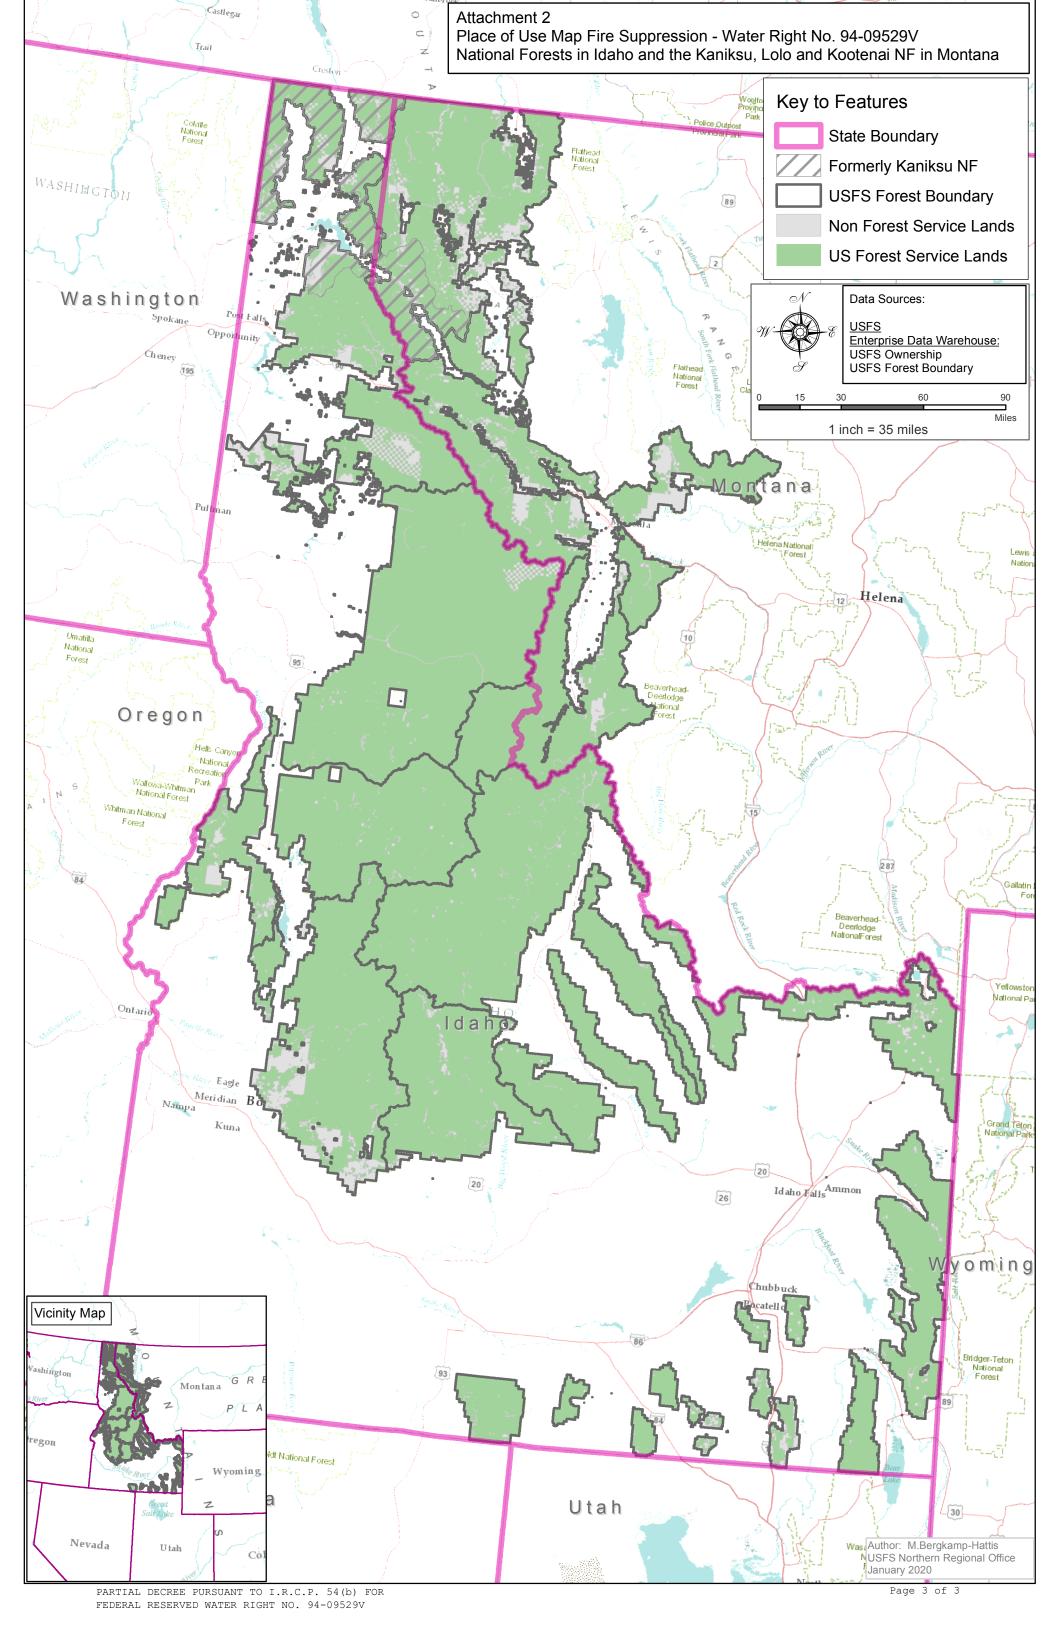

PURPOSE AND PERIOD OF USE: PURPOSE OF USE PERIOD OF USE

Administrative-Fire Suppression 01/01 - 12/31

PLACE OF USE: National Forests in Idaho and the Kaniksu, Lolo and Kootenai National Forests in

Montana.

See Attachment 2.

OTHER PROVISIONS NECESSARY FOR DEFINITON OR ADMINISTRATION OF THIS WATER RIGHT:

This right is limited to the intermittent diversion and use of water for the purpose of suppressing wildfires. This water right shall not be used as a basis to prevent